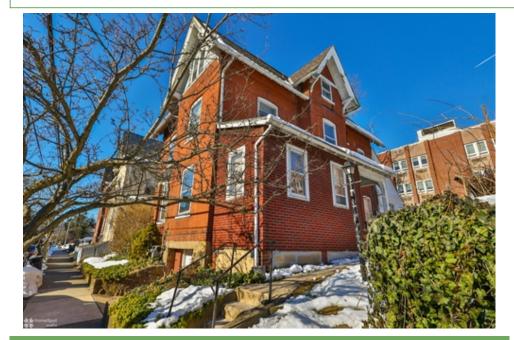

## 725 Seneca Street, Fountain Hill, PA 18015

» Beds: 7 | Baths: 3 Full

» MLS #: 733311

Single Family | 2,902 ft<sup>2</sup> | Lot: 4,526 ft<sup>2</sup>

» More Info: 725Seneca.lsForSale.com

Jennifer DeJesus Team (610) 217-6330 (Direct) (484) 895-9005 (Office) marketing@homespotmedia.com

Allentown, PA 18109 (484) 895-9005

Remarks

Highest and Best due by Friday 3/1@ Noon. Nestled in the heart of Fountain Hill near St. Luke's Hospital, this fully occupied 3-unit investment property offers residents the convenience of a prime location in a quiet neighborhood. Well-maintained property ensures that both current and future tenants can enjoy a comfortable and inviting living space. This property is fully occupied, providing a stable and consistent rental income for investors targeting prime locations. All leases are 1 year leases with full deposits. Leases all renew at 5% annual increases. Tenants pay electric and their proportionate share of water/sewer/trash and oil heat. Unit 2 handles lawn/snow care. Landlord pays common area electric and gas for cooking and hot water only. New oil boiler installed in 2024.