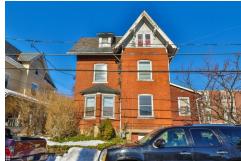

## 725 Seneca Street, Fountain Hill, PA 18015

» Beds: 7 | Baths: 3 Full

» MLS #: 733311

Single Family | 2,902 ft<sup>2</sup> | Lot: 4,526 ft<sup>2</sup>

» More Info: 725Seneca.lsForSale.com

Jennifer DeJesus Team (610) 217-6330 (Direct) (484) 895-9005 (Office) marketing@homespotmedia.com

Allentown, PA 18109 (484) 895-9005

Remarks

Highest and Best due by Friday 3/1@ Noon. Nestled in the heart of Fountain Hill near St. Luke's Hospital, this fully occupied 3-unit investment property offers residents the convenience of a prime location in a quiet neighborhood. Well-maintained property ensures that both current and future tenants can enjoy a comfortable and inviting living space. This property is fully occupied, providing a stable and consistent rental income for investors targeting prime locations. All leases are 1 year leases with full deposits. Leases all renew at 5% annual increases. Tenants pay electric and their proportionate share of water/sewer/trash and oil heat. Unit 2 handles lawn/snow care. Landlord pays common area electric and gas for cooking and hot water only. New oil boiler installed in 2024.