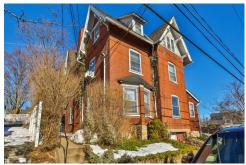

## 725 Seneca Street, Fountain Hill, PA 18015

» Beds: 7 | Baths: 3 Full

» MLS #: 733311

Single Family | 2,902 ft<sup>2</sup> | Lot: 4,526 ft<sup>2</sup>

» More Info: 725Seneca.lsForSale.com

Jennifer DeJesus Team (610) 217-6330 (Direct) (484) 895-9005 (Office) marketing@homespotmedia.com

Allentown, PA 18109 (484) 895-9005

Remarks

Highest and Best due by Friday 3/1@ Noon. Nestled in the heart of Fountain Hill near St. Luke's Hospital, this fully occupied 3-unit investment property offers residents the convenience of a prime location in a quiet neighborhood. Well-maintained property ensures that both current and future tenants can enjoy a comfortable and inviting living space. This property is fully occupied, providing a stable and consistent rental income for investors targeting prime locations. All leases are 1 year leases with full deposits. Leases all renew at 5% annual increases. Tenants pay electric and their proportionate share of water/sewer/trash and oil heat. Unit 2 handles lawn/snow care. Landlord pays common area electric and gas for cooking and hot water only. New oil boiler installed in 2024.